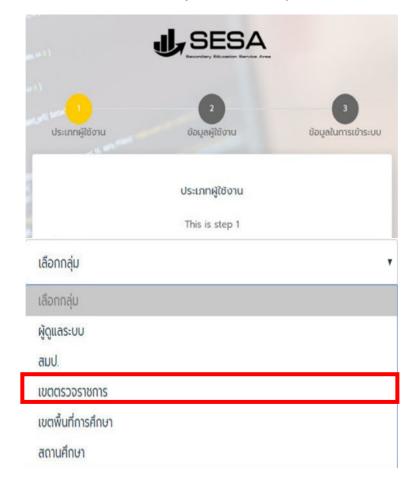

1. สำหรับโรงเรียนที่เริ่มใช้งานให้เลือก ระดับผู้ใช้งานเลือกกลุ่มผู้ใช้งาน เขตตรวจราชการ

| ประเภทผู้ใช้งาน                                        | 2<br>ข้อมูลผู้ใช้งาน | 3<br>ข้อมูลในการเข้าระบบ |
|--------------------------------------------------------|----------------------|--------------------------|
|                                                        | ประเภทผู้ใช้งาน      |                          |
|                                                        | This is step 1       |                          |
| เขตตรวจราชการ                                          |                      | Ŧ                        |
| เลือกกลุ่ม                                             |                      | Ŧ                        |
| เลือกกล่น                                              |                      |                          |
| ผู้ดูแลระบบเขตตรวจฯ                                    |                      |                          |
| คณะทำงาน<br>ผู้บริหารในเขตตรวจฯ<br>เจ้าหน้าที่เขตตรวจฯ |                      |                          |

สำหรับโรงเรียนที่เริ่มใช้งานให้เลือก บทบาทหน้าที่เลือกกลุ่มผู้ใช้งาน เขตตรวจราชการ

3. สำหรับโรงเรียนที่เริ่มใช้งานให้เลือก หน่วยงานเลือกเขตตรวจราชการ

4. กดปุ่ม Next

| นแห่ 1<br>ประเภทผู้ใช้งาน | 2<br>ข้อมูลผู้ใช้งาน | 3<br>ข้อมูลในการเข้าระบบ |
|---------------------------|----------------------|--------------------------|
|                           | ประเภทผู้ใช้งาน      |                          |
|                           | This is step 1       |                          |
| เขตตรวจราชการ             |                      |                          |
| ผู้ดูแลระบบเขตตรวจฯ       |                      | Ţ                        |
| เขตตรวจราชการ 18          |                      | Ţ                        |
|                           | Next                 |                          |