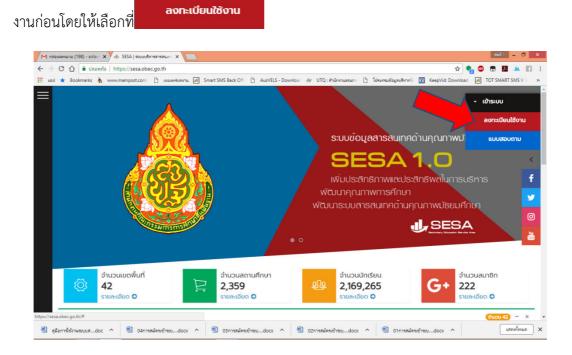

#### 1.1ลงทะเบียน สำหรับผู้ดูแลระบบ สำนักบริหารงานการมัธยมศึกษาตอนปลาย

เข้าเว็บไซต์ <u>https://sesa.obec.go.th/</u>

คลิก ลงทะเบียนใช้งาน

1.2 สำหรับโรงเรียนที่เริ่มใช้งานให้เลือก **ระดับผู้ใช้งาน**เลือกกลุ่มผู้ใช้งาน **สมป.** 