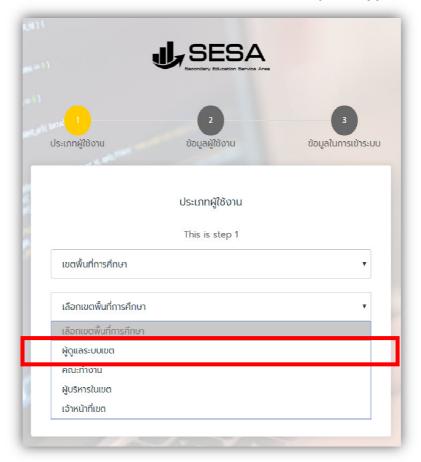

## คู่มีอผู้ดูแลระบบสำหรับเขตพื้นที่การศึกษา

1. ลงทะเบียนผู้ดูแลระบบ สำหรับเขตพื้นที่การศึกษา