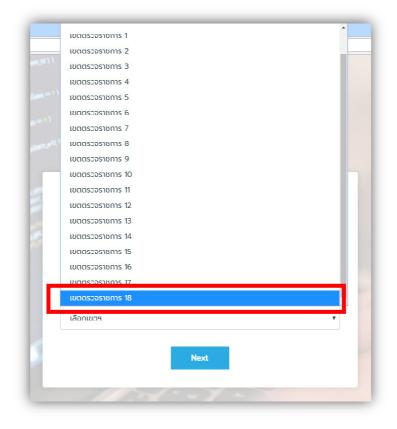

สำหรับโรงเรียนที่เริ่มใช้งานให้เลือก บทบาทหน้าที่เลือกกลุ่มผู้ใช้งาน เขตตรวจราชการ

3. สำหรับโรงเรียนที่เริ่มใช้งานให้เลือก หน่วยงานเลือกเขตตรวจราชการ

4. กดปุ่ม Next

| นแห่ 1<br>ประเภทผู้ใช้งาน | 2<br>ข้อมูลผู้ใช้งาน | 3<br>ข้อมูลในการเข้าระบบ |
|---------------------------|----------------------|--------------------------|
|                           | ประเภทผู้ใช้งาน      |                          |
|                           | This is step 1       |                          |
| เขตตรวจราชการ             |                      |                          |
| ผู้ดูแลระบบเขตตรวจฯ       |                      | Ţ                        |
| เขตตรวจราชการ 18          |                      | Ţ                        |
|                           | Next                 |                          |