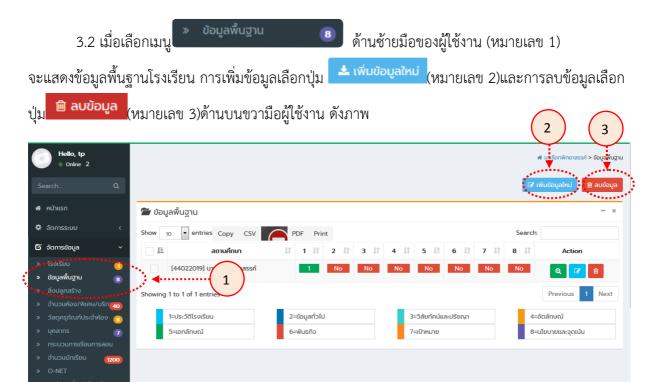

| eebar      |   |



3.2.1 ผู้ดูแลระบบของสถานศึกษาทำการเพิ่มข้อมูลโดยเลือกปุ่ม <sup>▲ เพิ่มข้อบุลใหม่</sup> จะปรากฏ หน้าต่างดังภาพ ผู้ดูแลระบบทำการเพิ่มข้อมูลดังรายละเอียด(หมายเลข 1-8)ให้ครบถ้วน เสร็จแล้วกดปุ่ม
 <sup>●</sup> บันกึกข้อบุล ด้านบนขวามือผู้ใช้งาน เพื่อบันทึกข้อมูล หรือกดปุ่ม <sup>つ ยกเลิก</sup> เพื่อยกเลิก

|                         | e v