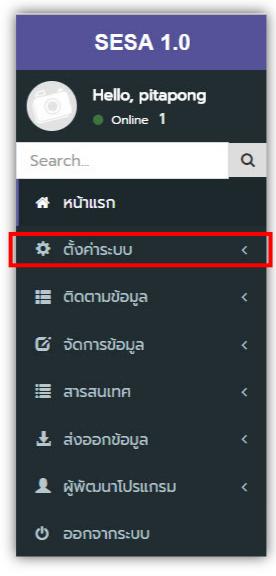

#### 2.2 หน้าจอเว็บไซต์ผู้ดูแลระบบสำนักบริหารงานการมัธยมศึกษาตอนปลาย

2.3หน้าจอเว็บไซต์ คลิกเลือกตั้งค่าระบบ คลิกเลือกผู้ใช้งาน สมป.