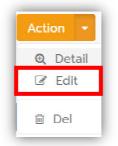

2.5.2<mark>แก้ไขข้อมูล</mark> โดย คลิกรายการ **Edit**ระบบจะแสดงข้อมูลสมาชิกเพื่อแก้ไขข้อมูล