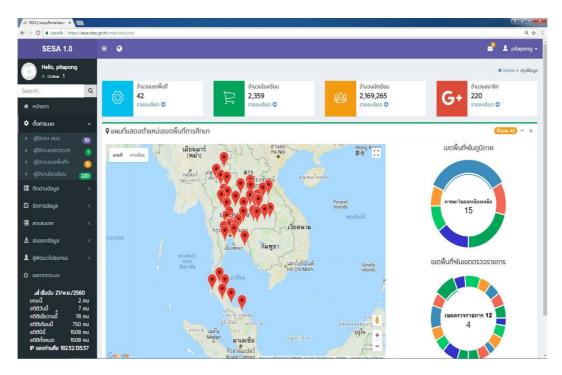

#### ศึกษาระบบสารสนเทศมัธยมศึกษาเพื่อให้มีความเข้าใจในการใช้เพื่อน ำข้อมูลไปใช้ในการวาง แผนการใช้

 สร้างความตระหนักและความเข้าใจเกี่ยวกับการใช้ระบบข้อมูลสารสนเทศมัธยมศึกษาให้กับเขต พื้นที่การศึกษา จำนวน 42 เขต

 สร้างความรู้ความเข้าใจให้กับเขตพื้นที่การศึกษา จำนวน 42 เขตเกี่ยวกับข้อมูลสารสนเทศด้าน คุณภาพมัธยมศึกษาและการใช้งานระบบข้อมูลสารสนเทศด้านคุณภาพมัธยมศึกษา

 4. กำกับติดตาม การกรอกข้อมูล ถูกต้อง ให้เป็นปัจจุบัน ของข้อมูลระดับสถานศึกษา และข้อมูล ระดับเขตพื้นที่การศึกษา