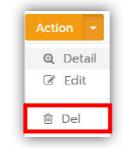

2.5.3ลบสมาชิก โดย คลิกรายการ **Del**ระบบจะลบสมาชิกที่สมัครไว้ และกดปุ่ม **OK**เพื่อยืนยัน

|                              | Action -                  | 1                   |         |    |
|------------------------------|---------------------------|---------------------|---------|----|
|                              | <b>Q</b> Detail<br>♂ Edit |                     |         |    |
|                              | 逾 Del                     |                     |         |    |
| ยืนยันการลบข้อมูล            |                           |                     |         | ×  |
| ด้าลบข้อมูลนี้ ข้อมูลทั้งหมด | จะถูกลบอย่างถาวร คุณต่    | iองการดำเนินการต่อห | เรือไม่ |    |
|                              |                           |                     | Cancel  | ОК |