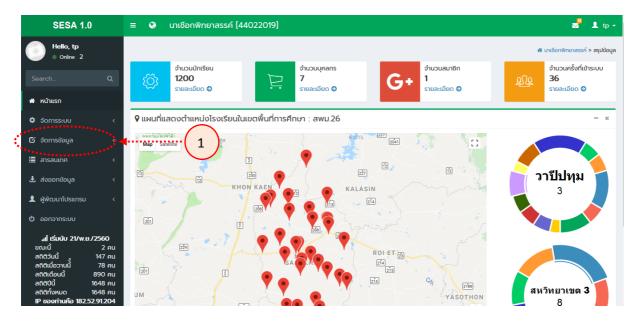

### การใช้งานระบบข้อมูลสารสนเทศด้านคุณภาพมัธยม

การใช้งานระบบข้อมูลสารสนเทศด้านคุณภาพมัธยมศึกษา แบ่งระดับการใช้งานออกเป็น ระดับ สถานศึกษา ระดับเขตพื้นที่การศึกษา ระดับเขตตรวจราชการ และระดับสำนักงานคณะกรรมการการศึกษาขั้น พื้นฐาน โดยเอกสารเล่มนี้ จะนำเสนอขั้นตอนการสมัครเข้าใช้งาน และขั้นตอนการเข้าใช้งาน ดังนี้