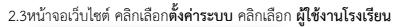

#### 2.2 หน้าจอเว็บไซต์ผู้ดูแลระบบสำนักบริหารงานการมัธยมศึกษาตอนปลาย

2.3หน้าจอเว็บไซต์ คลิกเลือกตั้งค่าระบบ คลิกเลือกผู้ใช้งาน สมป.