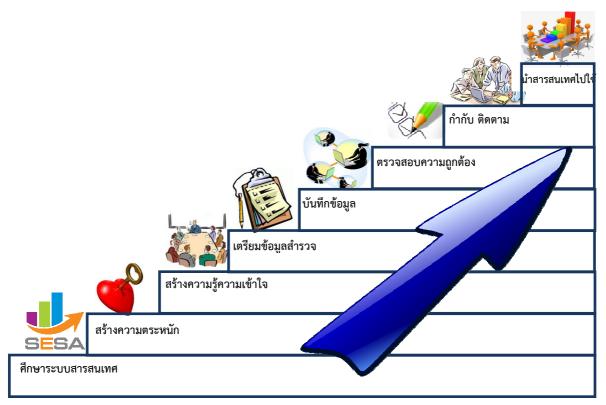

ระดับเขตพื้นที่การศึกษา

 ศึกษาทำความเข้าใจการใช้งานของระบบโปรแกรมข้อมูลสารสนเทศของสำนักบริหารงาน มัธยมศึกษาตอนปลาย อย่างละเอียด เช่น ในด้านฐานข้อมูล การป้อนข้อมูล การ เชื่อมโยงข้อมูล การupload ข้อมูล การนำข้อมูลจากระบบสารสนเทศมาใช้ให้เกิดประโยชน์อย่างคุ้มค่า

 2. ชี้แจงและสร้างความตระหนักให้กับ ผู้บริหารสถานศึกษา บุคลากรทางการศึกษา และผู้รับผิดชอบ ให้ตระหนักและเห็นความสำคัญของระบบสารสนเทศ

3. สร้างความรู้ความเข้าใจให้ครูและบุคลากรทางการศึกษาเกี่ยวกับข้อมูลสารสนเทศด้านคุณภาพ มัธยมศึกษาและการใช้งานระบบข้อมูลสารสนเทศด้านคุณภาพมัธยมศึกษา

 เตรียมข้อมูลสำรวจ รวบรวม ข้อมูลระดับเขตพื้นที่การศึกษาที่เกี่ยวข้องเพื่อการบันทึกข้อมูลให้ ครบถ้วน

5. บันทึกข้อมูลระดับเขตพื้นที่การศึกษาที่เกี่ยวข้อง ลงในระบบโปรแกรมข้อมูลสารสนเทศด้าน คุณภาพมัธยมศึกษาตามโครงสร้างและขอบข่ายงานของสำนักงานเขตพื้นที่การศึกษาฯ ที่กำหนดในระบบ

6.มอบหมายให้ผู้รับผิดชอบที่เกี่ยวข้องดำเนินการบันทึกข้อมูลให้ถูกต้อง ครบถ้วนรวดเร็ว ทันสมัย และเสร็จตามเวลาที่กำหนด  กำกับติดตาม การกรอกข้อมูล ถูกต้อง ให้เป็นปัจจุบัน ของข้อมูลระดับสถานศึกษา และข้อมูล ระดับเขตพื้นที่การศึกษา

8. นำข้อมูลไปใช้เพื่อการพัฒนาคุณภาพ วิเคราะห์ตัดสินใจ วางแผน ส่งเสริมการพัฒนาคุณภาพ การศึกษาของสถานศึกษา