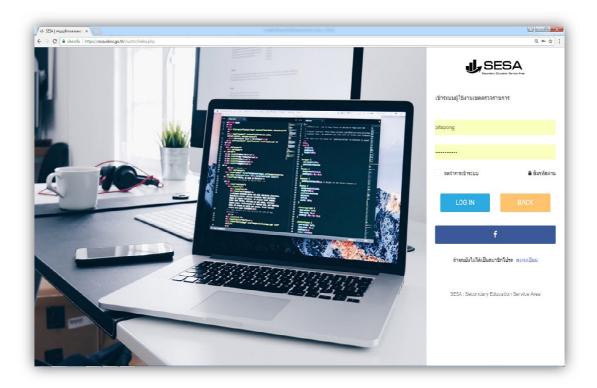

1.5 กดปุ่มSubmit เพื่อ ส่งข้อมูลเข้าระบบเพื่อรอการยืนยัน จากผู้ดูแลระบบ sesa.obec.go.th

1.6 เมื่อได้รับการอนุมัติ สามารถ **เข้าระบบผู้ใช้งานผู้ดูแลระบบ สมป.** 

กรอก **ข้อมูลผู้ใช้งาน** และ **รหัสผ่าน กดปุ่ม Log in** เข้าใช้งาน

#### 2. ผู้ดูแลระบบ อนุมัติการใช้งาน สมาชิกสำนักบริหารงานการมัธยมศึกษาตอนปลาย

2.1 เข้าระบบในฐานะผู้ใช้งานผู้ดูแลระบบสำนักบริหารงานการมัธยมศึกษาตอนปลาย กรอก ข้อมูลผู้ใช้งาน และ รหัสผ่าน กดปุ่ม Log in เข้าใช้งาน