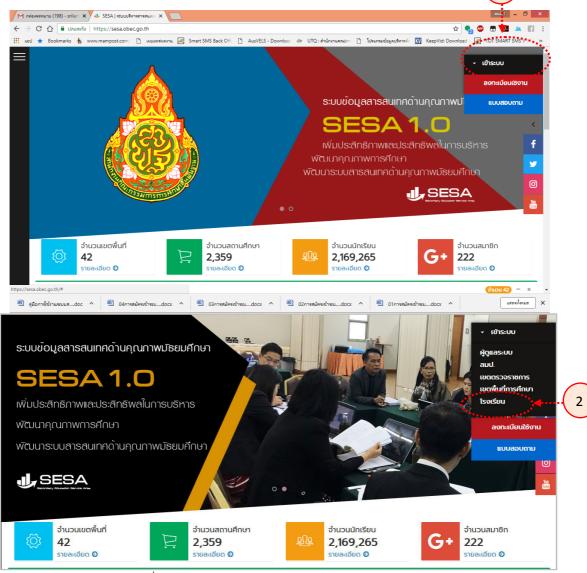

1.5 กดปุ่มSubmit เพื่อ ส่งข้อมูลเข้าระบบเพื่อรอการยืนยัน จากผู้ดูแลระบบ sesa.obec.go.th

1.6 เมื่อได้รับการอนุมัติ สามารถ **เข้าระบบผู้ใช้งานผู้ดูแลระบบ สมป.** 

กรอก **ข้อมูลผู้ใช้งาน** และ **รหัสผ่าน กดปุ่ม Log in** เข้าใช้งาน

#### 2. ผู้ดูแลระบบ อนุมัติการใช้งาน สมาชิกสำนักบริหารงานการมัธยมศึกษาตอนปลาย

2.1 เข้าระบบในฐานะผู้ใช้งานผู้ดูแลระบบสำนักบริหารงานการมัธยมศึกษาตอนปลาย กรอก ข้อมูลผู้ใช้งาน และ รหัสผ่าน กดปุ่ม Log in เข้าใช้งาน