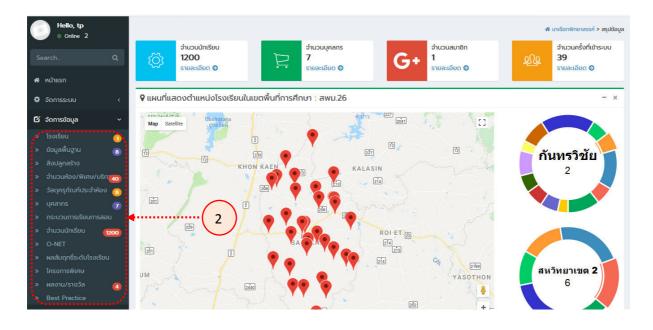

### การใช้งานระบบข้อมูลสารสนเทศด้านคุณภาพมัธยม

การใช้งานระบบข้อมูลสารสนเทศด้านคุณภาพมัธยมศึกษา แบ่งระดับการใช้งานออกเป็น ระดับ สถานศึกษา ระดับเขตพื้นที่การศึกษา ระดับเขตตรวจราชการ และระดับสำนักงานคณะกรรมการการศึกษาขั้น พื้นฐาน โดยเอกสารเล่มนี้ จะนำเสนอขั้นตอนการสมัครเข้าใช้งาน และขั้นตอนการเข้าใช้งาน ดังนี้