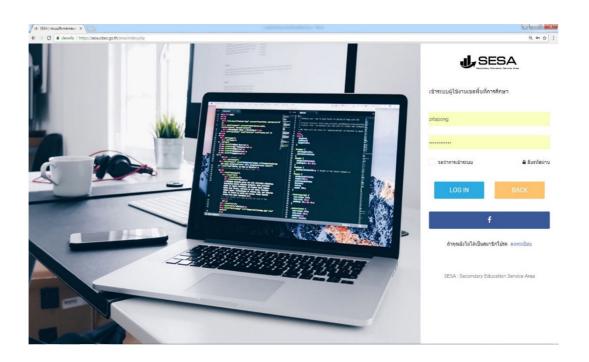

1.5 กดปุ่มSubmit เพื่อ ส่งข้อมูลเข้าระบบเพื่อรอการยืนยัน จากผู้ดูแลระบบ sesa.obec.go.th

1.6 เมื่อได้รับการอนุมัติ สามารถ **เข้าระบบผู้ใช้งานผู้ดูแลระบบ สมป.** 

กรอก **ข้อมูลผู้ใช้งาน** และ **รหัสผ่าน กดปุ่ม Log in** เข้าใช้งาน

6. กดปุ่มSubmitเพื่อ ส่งข้อมูลเข้าระบบเพื่อรอการยืนยัน จากผู้ดูแลระบบ sesa.obec.go.th

 เมื่อได้รับการอนุมัติ สามารถ เข้าระบบผู้ใช้งานเขตตรวจราชการ กรอก ข้อมูลผู้ใช้งาน และ รหัสผ่าน กดปุ่ม Log in เข้าใช้งาน