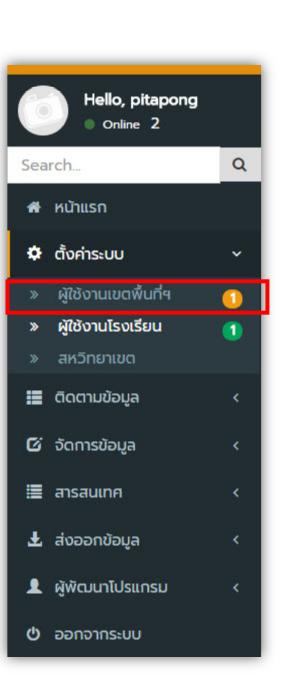

#### 2.2 หน้าจอเว็บไซต์ผู้ดูแลระบบสำนักบริหารงานการมัธยมศึกษาตอนปลาย

2.3หน้าจอเว็บไซต์ คลิกเลือกตั้งค่าระบบ คลิกเลือกผู้ใช้งาน สมป.

#### 2.4กำหนดสิทธิการใช้งาน ที่เมนู **สถานะ**

2.4.1โดยการคลิกปุ่มEnable ตรงชื่อสมาชิกที่ต้องการ

|                        |                                     |                               |                        |                               |                     | # Home > ขอมูลผู้ใช้งาน ส |
|------------------------|-------------------------------------|-------------------------------|------------------------|-------------------------------|---------------------|---------------------------|
|                        |                                     |                               |                        |                               | 🕼 ເທັ່ມເ            | ป้อมูลใหม่ 🗊 ลบข้อมู      |
| ข้อมูลผู้ใช้ง          | าน สมป.                             |                               |                        |                               |                     |                           |
|                        |                                     |                               |                        |                               |                     |                           |
| ihow 10 🔻              | entries Copy CSV PDF                | Print                         |                        |                               | Search:             |                           |
|                        | entries Copy CSV PDF<br>ชื่อ - สกุล | Print<br>It naju              | .l↑ Email              | ่มำ เบอร์โทรศัพท์             | Search:<br>มา สถานะ | Action                    |
| ļ1                     |                                     |                               | 11 Email               | 1 เบอร์โทรศัพท์<br>0896461498 |                     | Action                    |
| ↓ <u>⊥</u>             | ชื่อ - สกุล<br>ค์ ยิ่มเปรม          | ไว้ กลุ่ม<br>ผู้ดูแลระบบ สมป. | pitapongsoft@gmail.com |                               | ມາ ສດານະ<br>Enabled |                           |
| □ ↓ <u>↓</u><br>□ ₩swo | ชื่อ - สกุล                         | ไว้ กลุ่ม                     |                        | 0896461498                    | ่∣่า สถานะ          | Action 🝷                  |