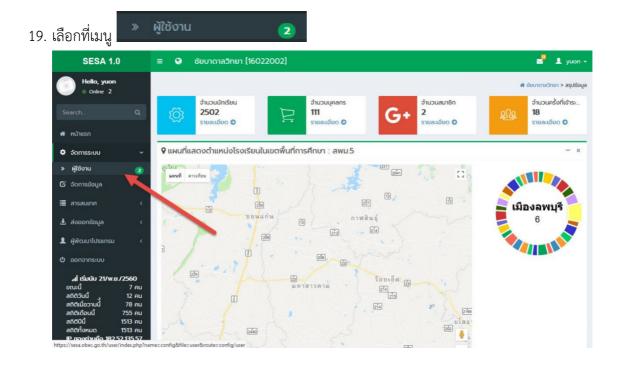

## คู่มีอผู้ดูแลระบบสำหรับเขตพื้นที่การศึกษา

1. ลงทะเบียนผู้ดูแลระบบ สำหรับเขตพื้นที่การศึกษา