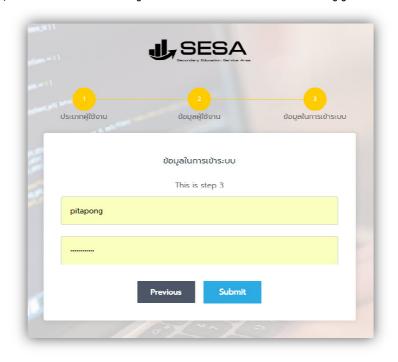

| ประเภทผู้ได้งาน | 2<br>ข้อมูลผู้ใช้งาน | 3<br>ข้อมูลในทารเข้าระบบ |
|-----------------|----------------------|--------------------------|
|                 | ข้อมูลในการเข้าระบบ  |                          |
| pitapong        | This is step 3       |                          |
|                 |                      |                          |
|                 | Previous Submi       | t                        |
|                 | and so I             | 3                        |

6. กดปุ่มSubmitเพื่อ ส่งข้อมูลเข้าระบบเพื่อรอการยืนยัน จากผู้ดูแลระบบ sesa.obec.go.th

 เมื่อได้รับการอนุมัติ สามารถ เข้าระบบผู้ใช้งานเขตตรวจราชการ กรอก ข้อมูลผู้ใช้งาน และ รหัสผ่าน กดปุ่ม Log in เข้าใช้งาน