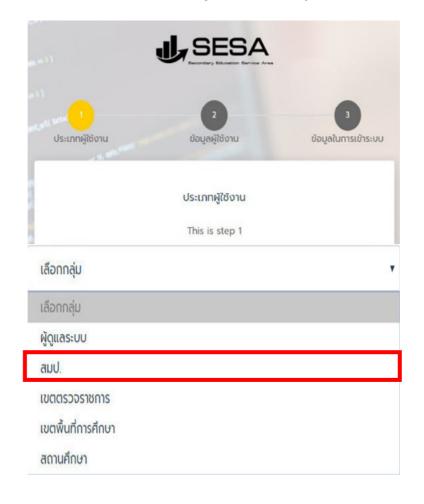

#### 1.1ลงทะเบียน สำหรับผู้ดูแลระบบ สำนักบริหารงานการมัธยมศึกษาตอนปลาย

เข้าเว็บไซต์ <u>https://sesa.obec.go.th/</u>

คลิก ลงทะเบียนใช้งาน

1.2 สำหรับโรงเรียนที่เริ่มใช้งานให้เลือก **ระดับผู้ใช้งาน**เลือกกลุ่มผู้ใช้งาน **สมป.** 