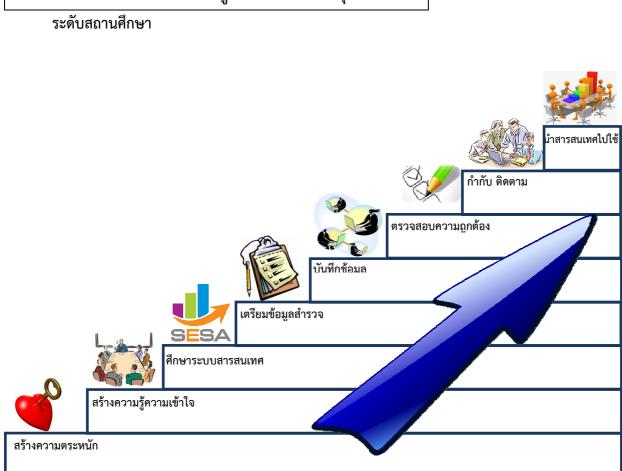

การบริหารจัดการการใช้ระบบข้อมูลสารสนเทศด้านคุณภาพมัธยม

 ขึ้แจงและสร้างความตระหนักให้ครูและบุคลากรทางการศึกษาเกี่ยวกับความสำคัญและประโยชน์ ของข้อมูลสารสนเทศด้านคุณภาพมัธยมศึกษา

 สร้างความรู้ความเข้าใจให้ครูและบุคลากรทางการศึกษาเกี่ยวกับข้อมูลสารสนเทศด้านคุณภาพ มัธยมศึกษาและการใช้งานระบบข้อมูลสารสนเทศด้านคุณภาพมัธยมศึกษา

 สึกษาทำความเข้าใจการใช้งานของระบบโปรแกรมข้อมูลสารสนเทศของสำนักบริหารงาน มัธยมศึกษาตอนปลาย อย่างละเอียด เช่น ในด้านฐานข้อมูล การป้อนข้อมูล การเชื่อมโยงข้อมูล การupload ข้อมูล การส่งออกและการรายงานผลข้อมูลจากระบบสารสนเทศมาใช้ให้เกิดประโยชน์อย่างคุ้มค่า

 มอบหมายให้ครูและบุคลากรทางการศึกษาที่เกี่ยวข้องดำเนินการสำรวจ จัดเตรียมและรวบรวม ข้อมูล ตรวจสอบความถูกต้อง

5.มอบหมายให้ครูและบุคลากรทางการศึกษาที่เกี่ยวข้องดำเนินการบันทึกข้อมูลถูกต้อง ครบถ้วน รวดเร็ว ทันสมัยและเสร็จตามเวลาที่กำหนด

6.แต่งตั้งคณะทำงานเพื่อตรวจสอบ ความครบถ้วน ความถูกต้อง ของข้อมูล

7. กำกับ ติดตาม ให้ผู้รับผิดชอบบันทึกข้อมูลให้แล้วเสร็จ ทันตามกำหนดเวลา

8.ส่งเสริมให้ครูและบุคลากรทางการศึกษานำข้อมูลไปใช้เพื่อการพัฒนาคุณภาพโดยมีการนำข้อมูล สารสนเทศด้านคุณภาพมัธยมศึกษาของสถานศึกษาไปใช้ในการวางแผน พัฒนาคุณภาพนักเรียนรอบด้านและ ใช้เป็นฐานข้อมูลในการบริหารจัดการสถานศึกษา