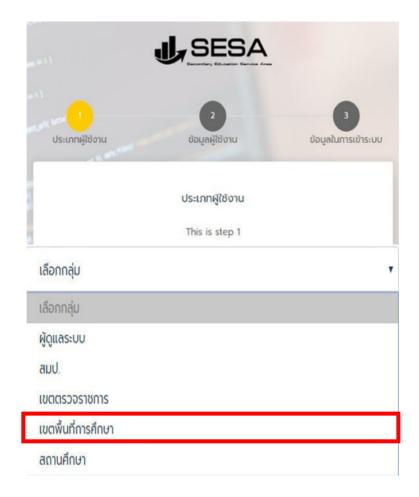

1. สำหรับโรงเรียนที่เริ่มใช้งานให้เลือก ระดับผู้ใช้งานเลือกกลุ่มผู้ใช้งาน เขตตรวจราชการ

| ประเภทผู้ใช้งาน                                        | 2<br>ข้อมูลผู้ใช้งาน | 3<br>ข้อมูลในการเข้าระบบ |
|--------------------------------------------------------|----------------------|--------------------------|
|                                                        | ประเภทผู้ใช้งาน      |                          |
|                                                        | This is step 1       |                          |
| เขตตรวจราชการ                                          |                      | Ŧ                        |
| เลือกกลุ่ม                                             |                      | Ŧ                        |
| เลือกกล่น                                              |                      |                          |
| ผู้ดูแลระบบเขตตรวจฯ                                    |                      |                          |
| คณะทำงาน<br>ผู้บริหารในเขตตรวจฯ<br>เจ้าหน้าที่เขตตรวจฯ |                      |                          |

สำหรับโรงเรียนที่เริ่มใช้งานให้เลือก บทบาทหน้าที่เลือกกลุ่มผู้ใช้งาน เขตตรวจราชการ

3. สำหรับโรงเรียนที่เริ่มใช้งานให้เลือก หน่วยงานเลือกเขตตรวจราชการ

4. กดปุ่ม Next

| นแห่ 1<br>ประเภทผู้ใช้งาน | 2<br>ข้อมูลผู้ใช้งาน | 3<br>ข้อมูลในการเข้าระบบ |
|---------------------------|----------------------|--------------------------|
|                           | ประเภทผู้ใช้งาน      |                          |
|                           | This is step 1       |                          |
| เขตตรวจราชการ             |                      |                          |
| ผู้ดูแลระบบเขตตรวจฯ       |                      | Ţ                        |
| เขตตรวจราชการ 18          |                      | Ţ                        |
|                           | Next                 |                          |