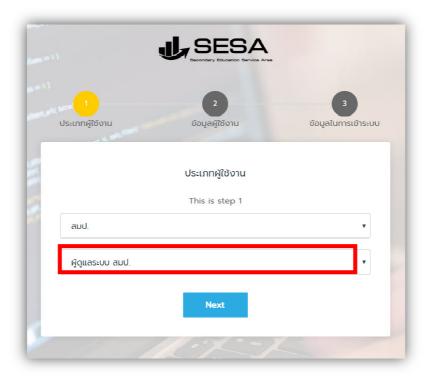

1.5 กดปุ่มSubmit เพื่อ ส่งข้อมูลเข้าระบบเพื่อรอการยืนยัน จากผู้ดูแลระบบ sesa.obec.go.th

1.6 เมื่อได้รับการอนุมัติ สามารถ **เข้าระบบผู้ใช้งานผู้ดูแลระบบ สมป.** 

กรอก **ข้อมูลผู้ใช้งาน** และ **รหัสผ่าน กดปุ่ม Log in** เข้าใช้งาน

#### 2. ผู้ดูแลระบบ อนุมัติการใช้งาน สมาชิกสำนักบริหารงานการมัธยมศึกษาตอนปลาย

2.1 เข้าระบบในฐานะผู้ใช้งานผู้ดูแลระบบสำนักบริหารงานการมัธยมศึกษาตอนปลาย กรอก ข้อมูลผู้ใช้งาน และ รหัสผ่าน กดปุ่ม Log in เข้าใช้งาน